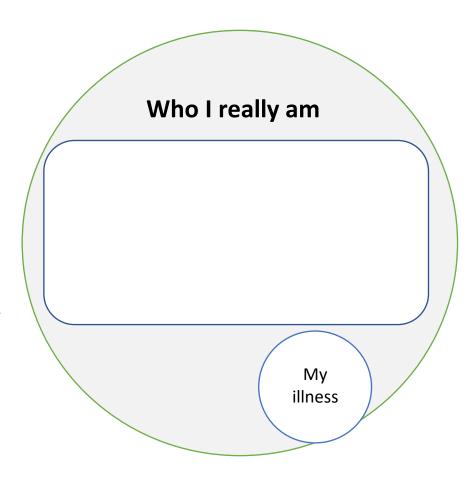

# Taking Charge: who I really am

#### For example:

weak, hard to talk, hard to walk, hard to see, hard to think, tired, lonely, sad, can't work, need help

# My illness Me

A patient with an illness

#### For example:

Mother, daughter, wife, grandma, choir member, gardener, reader, teacher, friend, joker, volunteer, strong, happy, energetic, loving, warm, kind, gentle and lots more!

A person who happens to have a medical condition