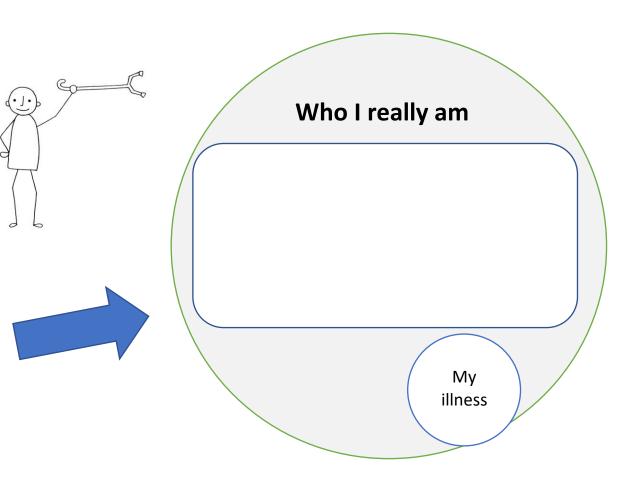

# Taking Charge: who I really am

#### For example:

weak, hard to talk, hard to walk, hard to see, hard to think, tired, lonely, sad, can't work, need help

# My illness Me

A patient with an illness

#### For example:

Mother, daughter, wife, grandma, choir member, gardener, reader, teacher, friend, joker, volunteer, strong, happy, energetic, loving, warm, kind, gentle and lots more!

A person who happens to have a medical condition