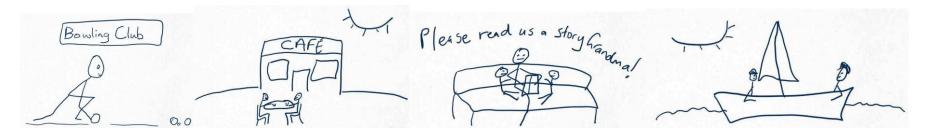

# What would my 'Best Day' look like?

Draw a picture of your best day here. Friends and family may also want to draw something.