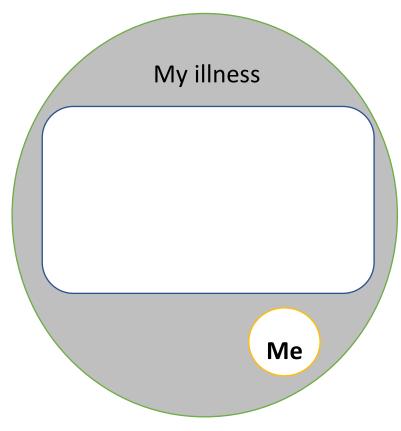

|
| (0)          |      |                        |                                        |
|              |      |                        |                                        |
|              |      |                        |                                        |
| <b>\</b>     |      |                        |                                        |
|              |      |                        |                                        |
|              |      |                        |                                        |
|              |      |                        |                                        |

# Taking Charge: who I really am (spare)

#### For example:

weak, hard to talk, hard to walk, hard to see, hard to think, tired, lonely, sad, can't work, need help



A patient with an illness

#### For example:

Mother, daughter, wife, grandma, choir member, gardener, reader, teacher, friend, joker, volunteer, strong, happy, energetic, loving, warm, kind, gentle and lots more!



A person who happens to have a medical condition

# Taking Charge: looking beyond this illness (spare)



Overall hopes, aims, aspirations for next 12 months

- 1.
- 2.
- 3.
- 4.



#### Main fears

- 1.
- 2.
- 3.



#### What would my 'Best Day' look like? (spare)



Draw a picture of your best day here. Friends and family may also want to draw something.